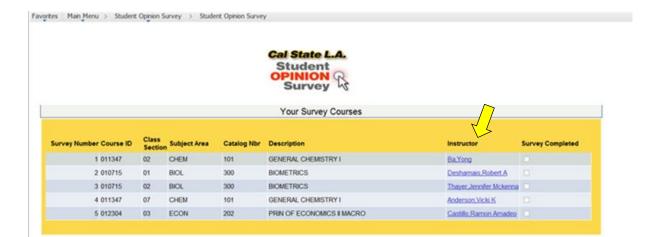

Questions? See the FAQs page at http://web.calstatela.edu/faculty/sosstudentfaqs/

1) Click on Student Opinion Survey link

Once you click on the link, you'll see a listing of your current courses and instructors. Click on the name of the instructor to go to the survey for that course.

You will be taken to Part A of the two-part survey. You will only be able to access the survey during the administration period (ninth and tenth week of classes.

2) Answer Part A of survey, selecting your response to each question.