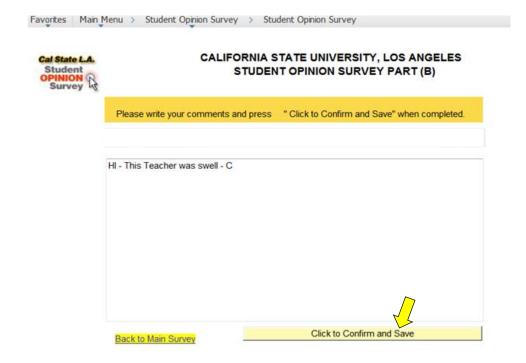

You also have the opportunity to provide written comments about the course and instructor:

3) Answer Part B of survey, providing any written comments, and then click on "Click to Confirm and Save." *Be sure to save* before clicking on "Back to Main Survey", where you can select other classes to survey.