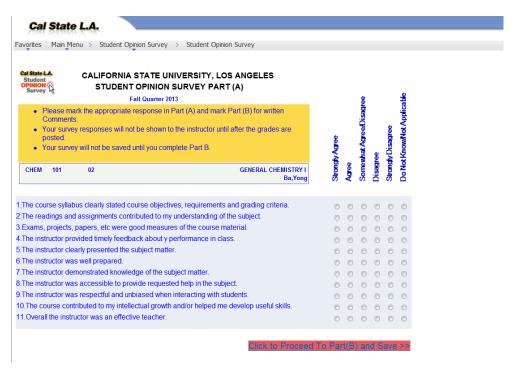

You will be taken to Part A of the two-part survey. You will only be able to access the survey during the administration period (ninth and tenth week of classes.

2) Answer Part A of survey, selecting your response to each question.