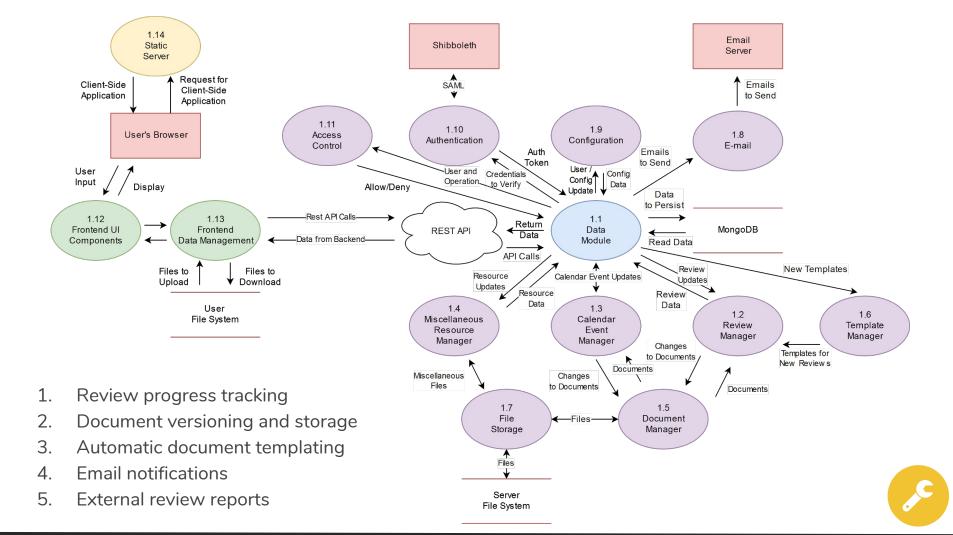

## What is program review?

#### A process that:

- Examines a program's standing
- Validates a program's strength
- Identifies areas for improvement in a program
- Maintains accreditation
- Handled by Program Review Subcommittee (PRS)

External Reviewer College Dean/Designee External Review Report Self-study Document Department Chairs Program Review Subcommittee Questions for Department Summary Report Response to Questions Follow-up Questions Commendations & Response to Follow-up Questions Recommendations Memorandum of Understanding



- Email used for
  - Collaboration on documents
  - Scheduling meetings
  - Distributing templates and previous review documents
- No easy way to track review progress
- No central archive of past documents







#### Art BA Review 2018-2019





#### COMMENDATIONS AND RECOMMENDATIONS



| Main Version | Previous Revisions | Q Comments |
|--------------|--------------------|------------|
|              |                    |            |

This tab holds the current version of the document. Previous versions of the same document can be found

#### **CURRENT VERSION**

#### Currently no revision file

Click on the upload button to upload a file

If valid, this template box will be replaced with the newly uploaded revision

♣ Upload New Revision



#### ML DEPARTMENT PROGRAMS **COLLEGES PROGRAMS REVIEW DATE ACTIONS** Chinese BA 2018-08-01 College of Arts and Letters (AL) DELETE French BA 2018-08-01 DELETE Departments Japanese BA 2018-08-01 DELETE Art (ART) Spanish BA 2018-08-01 DELETE Modern Lan