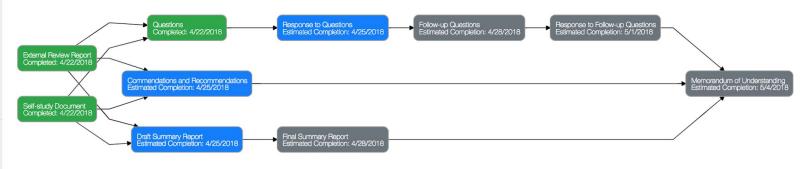

External Reviewer College Dean/Designee External Review Report Self-study Document Department Chairs Program Review Subcommittee Questions for Department Summary Report Response to Questions Follow-up Questions Commendations & Response to Follow-up Questions Recommendations Memorandum of Understanding