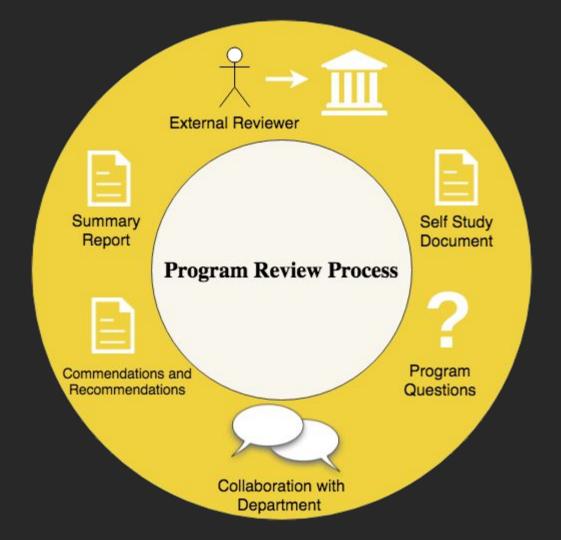

## What is program review?

#### A process that:

- Examines a program's standing
- Validates a program's strength
- Identifies areas for improvement in a program
- Maintains accreditation
- Handled by Program Review Subcommittee (PRS)

# Program Review Contributors

- External Reviewer
- College Dean/Designee
- Department Chairs
- Program ReviewSubcommittee

### Program Review Subcommittee (PRS)

- Comprised of CSULA faculty
- Serves to process program reviews